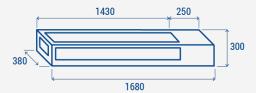

## **PRODUCT DIMENSIONS**

## **TECHNICAL SPECIFICATIONS**

| Capacity                         | 98 L           |
|----------------------------------|----------------|
| Temperature                      | M1 (-1°C~+5°C) |
| Consumption                      | 2.28 kWh/24h   |
| Rated Power                      | 90 W           |
| Noise level                      | 55 dB(A)       |
| Net Weight                       | 75 Kg          |
| Gross Weight                     | 95 Kg          |
| External Dimensions (WxDxH mm)   | 1680x380x300   |
| Internal Dimensions (WxDxH mm)   | 1380x350x250   |
| Packaging dimensions (WxDxH mm)  | 1780x480x400   |
| Loading quantities 20′/40′/40′HQ | 60/120/120     |