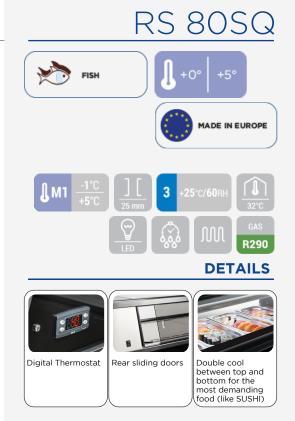

#### **GENERAL FEATURES**

| Serve-over horizontal display case (SUSHI)                                  | • |
|-----------------------------------------------------------------------------|---|
| Square glass and black external aluminium paint coated                      | • |
| Static Cooling                                                              | • |
| Foaming Agent Cyclopentane (25mm per side - CFC Free)                       | • |
| Automatic compressor cycle defrost                                          | • |
| Digital display control                                                     | • |
| Interior LED light (with independent switch)                                | • |
| Independent main switch                                                     | • |
| Square tempered glass shape with hinges for easy cleaning                   | • |
| Rear sliding doors                                                          | • |
| Sealed compressor with ventilated condenser sub-tropicalized                | • |
| Double cool between top and bottom for the most demanding food (like SUSHI) | • |
| Energy efficiency class: -                                                  | • |
|                                                                             |   |

## **TECHNICAL SPECIFICATIONS**

| Capacity                         | 98 L           |
|----------------------------------|----------------|
| Temperature                      | M1 (-1°C~+5°C) |
| Consumption                      | 2.28 kWh/24h   |
| Rated Power                      | 90 W           |
| Noise level                      | 55 dB(A)       |
| Net Weight                       | 75 Kg          |
| Gross Weight                     | 95 Kg          |
| External Dimensions (WxDxH mm)   | 1680x380x300   |
| Internal Dimensions (WxDxH mm)   | 1380x350x250   |
| Packaging dimensions (WxDxH mm)  | 1780x480x400   |
| Loading quantities 20′/40′/40′HQ | 60/120/120     |