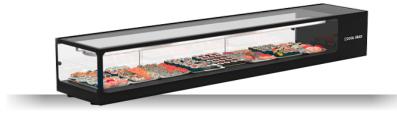

#### **GENERAL FEATURES**

| Serve-over horizontal display case (SUSHI)                                  | • |
|-----------------------------------------------------------------------------|---|
| Square glass and black external aluminium paint coated                      | • |
| Static Cooling                                                              | • |
| Foaming Agent Cyclopentane (25mm per side - CFC Free)                       | • |
| Automatic compressor cycle defrost                                          | • |
| Digital display control                                                     | • |
| Interior LED light (with independent switch)                                | • |
| Independent main switch                                                     | • |
| Square tempered glass shape with hinges for easy cleaning                   | • |
| Rear sliding doors                                                          | • |
| Sealed compressor with ventilated condenser sub-tropicalized                | • |
| Double cool between top and bottom for the most demanding food (like SUSHI) | • |
| Energy efficiency class: -                                                  | • |
|                                                                             |   |